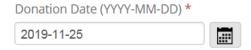

ipt to receive your donation match.

Note: If you make a personal donation in SunCares, your donation will be automatically matched. There is no need to submit a donation match request.



# Receive a match for your donation – Desktop

Follow these steps to request a donation match:

 In the SunCares site's main navigation bar, select Quick Links > Request a match.



## Find an eligible cause

2. Enter the cause name you donated to and click **Search**.



3. Locate your organization in the search results and click Add.



### **Donations details**

4. Select the original donation currency.







5. Enter your original donation amount.

| Donation amount * |  |
|-------------------|--|
|                   |  |
|                   |  |

6. Enter the original date you made your donation.



### Add comments (optional)

7. If you'd like your matched donation to go towards a specific team, school, fundraising page or funding priority, enter the information in the **Comments for cause**.



- 8. Click Next: Confirm match request
- 9. Click Submit match request.



# Receive a match for your donation – Mobile app

1. Navigate to the 'home' tab, and scroll down to select 'request a match'.



## Find an eligible cause



2. Enter the cause name you donated to and click **Search**.



3. Locate your organization in the search results and click Add.

## **Donations details**

- 4. Select the original donation currency.
- 5. Enter your original donation amount.
- 6. Enter the original date you made your donation.

7. Upload a copy of your donation receipt.



#### **Quick Reference