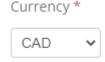

### **Donations details**

4. Select the original donation currency.

5. Enter your original donation amount.

| Donation amount * |  |
|-------------------|--|
|                   |  |
|                   |  |