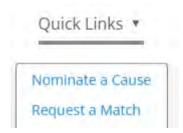

# Receive a match for your donation – Desktop

Follow these steps to request a donation match:

 In the SunCares site's main navigation bar, select Quick Links > Request a match.