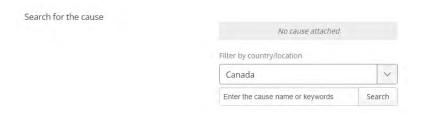

## Find an eligible cause

2. Enter the cause name you donated to and click **Search**.

3. Locate your organization in the search results and click Add.