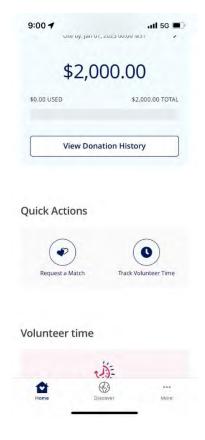

# Receive a match for your donation – Mobile app

1. Navigate to the 'home' tab, and scroll down to select 'request a match'.