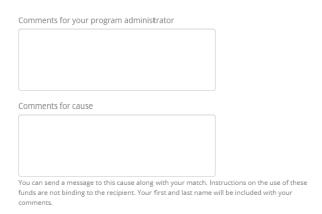

### Add comments (optional)

7. If you'd like your matched donation to go towards a specific team, school, fundraising page or funding priority, enter the information in the **Comments for cause**.

- 8. Click Next: Confirm match request
- 9. Click Submit match request.