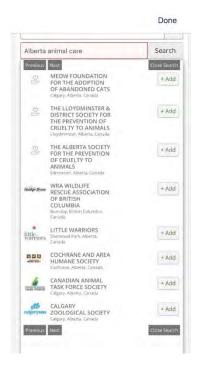

## Find an eligible cause

2. Enter the cause name you donated to and click **Search**.

3. Locate your organization in the search results and click Add.