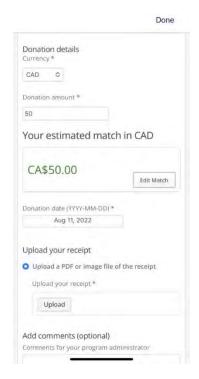

## **Donations details**

- 4. Select the original donation currency.
- 5. Enter your original donation amount.
- 6. Enter the original date you made your donation.

7. Upload a copy of your donation receipt.